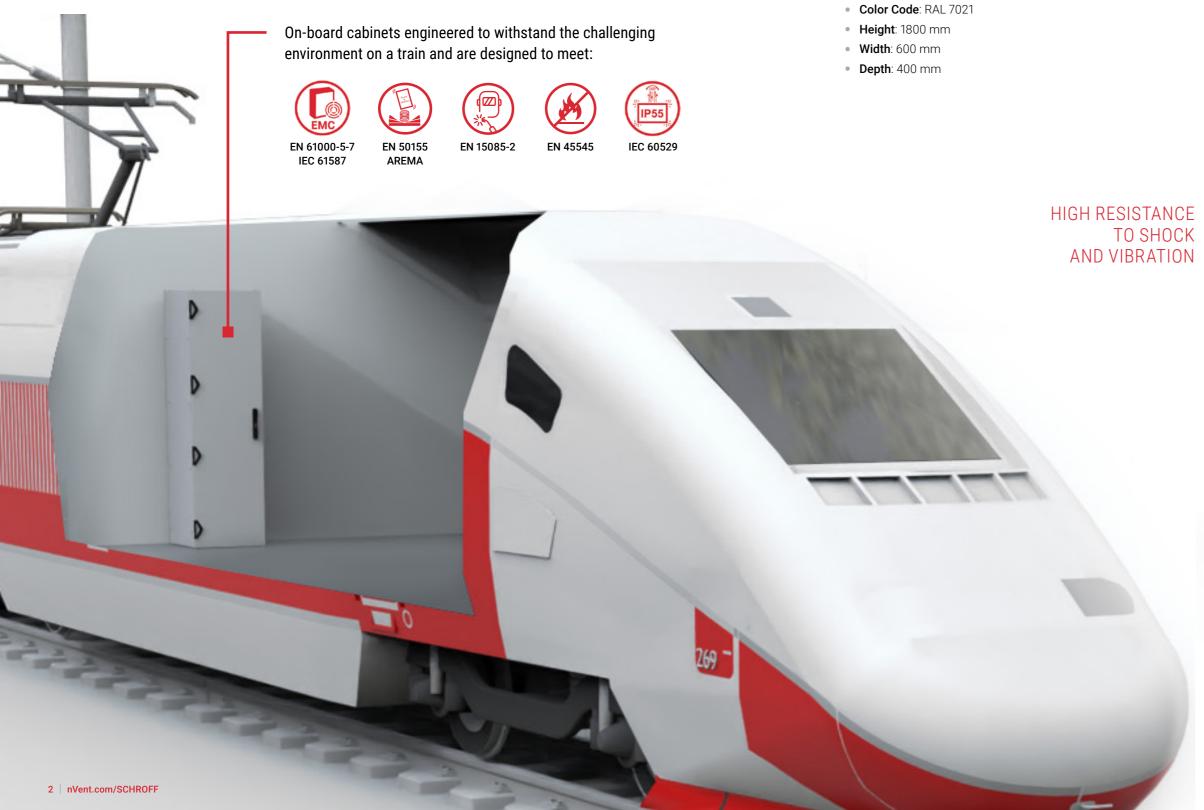

EN 50155 On-Board VARISTAR CP Cabinet for RAILWAY

For more information about nVent SCHROFF Railway Solutions scan the QR code.

# RAIL CERTIFIED -WELDED STEEL FRAME - ON-BOARD CABINET

The nVent SCHROFF Varistar CP cabinet ensures systems are reliable and able to withstand the toughest operating conditions. It is designed for use in critical and non-critical railway applications.

# BUILT TO LAST

The EN 50155 standard assumes systems on rolling stock operate 24/7 for 30 years or 250,000 hours without failure.

- Houses vital control unit for ETCS, CBTC, ATO, PTC and ATS and track to train transmission
- Driver machine interface
- Passenger information system
- Door control system
- Braking system