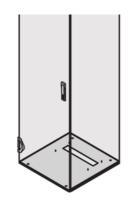

Start with a pre-configured certified on-board cabinet or work with nVent SCHROFF engineers to design a cabinet that meets space requirements.

#### Standard P/N: 10630-031

# BUILT TO LAST

The EN 50155 standard assumes systems on rolling stock operate 24/7 for 30 years or 250,000 hours without failure.

- Houses vital control unit for ETCS, CBTC, ATO, PTC and ATS and track to train transmission
- Driver machine interface
- Passenger information system
- Door control system
- Braking system

# **A FLEXIBLE PRODUCT**

## CAN BE MODIFIED TO MEET:

- Space constraints: Height: 800-2000mm Width: 600-800mm **Depth**: 400-800mm
- Others on demand
- Branding requirements

SPACE OPTIMIZATION WITH CONNECTOR PLATES OR SWING FRAME OPTIONS



## **ACCESS** CONTROL



## CABLE ENTRY AND MANAGEMENT



\_\_\_\_\_\_



## IN-HOUSE THERMAL ANALYSIS AND CONSULTATION

- Rack level
- Chassis level
- Embedded systems
- Passive or active cooling



For more information about nVent SCHROFF Railway Solutions scan the QR code.





nVent.com/SCHROFF | 3 nVent.com/SCHROFF | 4