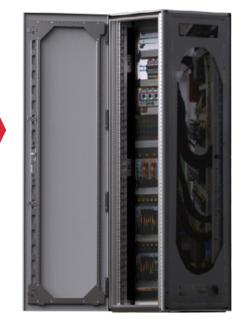

# A MODULAR PRODUCT

Start with a pre-configured certified on-board cabinet or work with nVent SCHROFF engineers to design a cabinet that meets space requirements.

# **A FLEXIBLE PRODUCT**

## CAN BE MODIFIED TO MEET:

- Space constraints: Height: 800-2000mm Width: 600-800mm **Depth**: 400-800mm
- Others on demand
- Branding requirements

SPACE OPTIMIZATION WITH CONNECTOR PLATES OR SWING FRAME OPTIONS