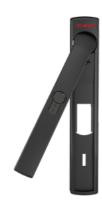

lications.



# A MODULAR PRODUCT

Start with a pre-configured certified on-board cabinet or work with nVent SCHROFF engineers to design a cabinet that meets space requirements.

#### Standard P/N: 10630-031

# BUILT TO LAST

The EN 50155 standard assumes systems on rolling stock operate 24/7 for 30 years or 250,000 hours without failure.

- Houses vital control unit for ETCS, CBTC, ATO, PTC and ATS and track to train transmission
- Driver machine interface
- Passenger information system
- Door control system
- Braking system

# **A FLEXIBLE PRODUCT**

## CAN BE MODIFIED TO MEET:

- Space constraints: Height: 800-2000mm Width: 600-800mm **Depth**: 400-800mm
- Others on demand
- Branding requirements

SPACE OPTIMIZATION WITH CONNECTOR PLATES OR SWING FRAME OPTIONS



## **ACCESS** CONTROL



## CABLE ENTRY AND MANAGEMENT



\_\_\_\_\_\_



## IN-HOUSE THERMAL ANALYSIS AND CONSULTATION

- Rack level
- Chassis level
- Embedded systems
- Passive or active cooling



For more information about nVent SCHROFF Railway Solutions scan the QR code.





nVent.com/SCHROFF | 3 nVent.com/SCHROFF | 4