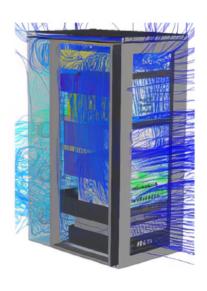

## IN-HOUSE THERMAL ANALYSIS AND CONSULTATION

- Rack level
- Chassis level
- Embedded systems
- Passive or active cooling

For more information about nVent SCHROFF Railway Solutions scan the QR code.

nVent.com/SCHROFF | 3 nVent.com/SCHROFF | 4