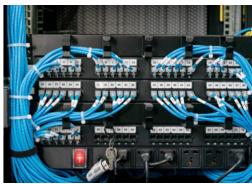

# BUILT TO LAST

The EN 50155 standard assumes systems on rolling stock operate 24/7 for 30 years or 250,000 hours without failure.

- Houses vital control unit for ETCS, CBTC, ATO, PTC and ATS and track to train transmission
- Driver machine interface
- Passenger information system
- Door control system
- Braking system